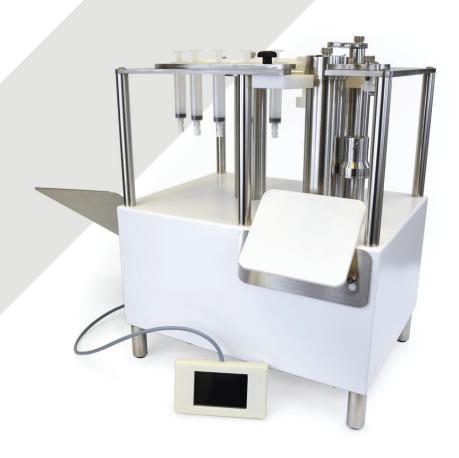

## Fast, accurate and repeatable. Syringe filling made easy!

PraxiFill™ is an automated syringe filler intended to increase productivity of the syringe filling process by eliminating the tedious manual task of aspirating solution into the syringe and capping the filled syringe.

PraxiFill™ is designed to be used with MedXL pre capped sterile syringes for increased efficiency and productivity.

3cc, 5cc, 10cc, 20cc and 50cc syringes are available.

Filling speed is up to 8 syringes/minute depending on syringe size.

## **Features & Benefits**

- ✓ Fast, accurate, repeatable filling and capping.
- ✓ No need for calibration, auto zero on all functions.
- ✓ Small footprint (compact).
- Can fill 3cc, 5cc, 10cc, 20cc and 50cc syringes.
- Simple and fast change over between different sizes.
- Minimum fill level from 10% of syringe nominal capacity.
- ✓ Filling accuracy and repeatability to +/- 1%.
- ✓ No drip filling feature.
- Caps are designed for freezing and thawing.